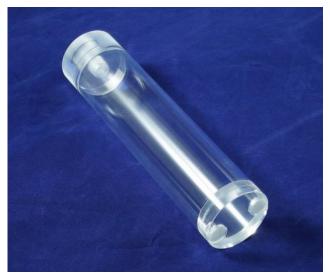

#### **Specifications**

All clear material: PMMA Outside height: ~ 190 mm Inside height: ~ 152 mm Outside diameter: ~ 45 mm Inside diameter: ~ 38 mm Volume: ~ 170 cc