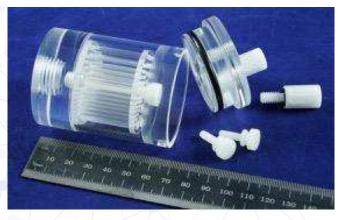

#### **Shipping**

Carton: 10" x 8" x 4"

Weight: 3lbs.

Components of Micro Deluxe Phantom™

Image of Micro Deluxe Cold Rod Phantom™

Micro Deluxe Phantom™