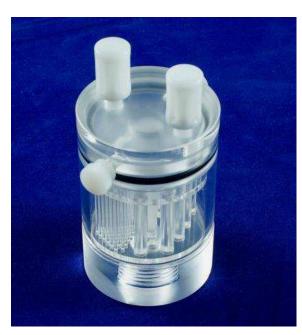

#### **Shipping**

Carton: 10" x 8" x 4"

Weight: 3lbs.

Components of Micro Deluxe Phantom™

Image of Micro Deluxe Cold Rod Phantom™

Micro Deluxe Phantom™