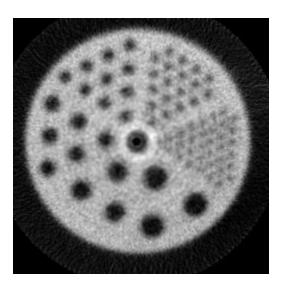

#### **Specifications**

All clear material: PMMA

Rod diameters: 1.2, 1.6, 2.4, 3.2, 4.0 and 4.8 mm Rod spacing: Center-to-center rod spacing is equal to twice the rod diameter for any given sector. For example, the center-to center spacing is 8.0 with the 4.0 mm diameter rods.

Height of rods: ~ 34 mm Insert diameter: ~ 43 mm

Cylinder outside diameter: ~ 51 mm Cylinder outside height: ~ 76 mm Cylinder inside diameter: ~ 45 mm Cylinder inside height: ~ 36 mm