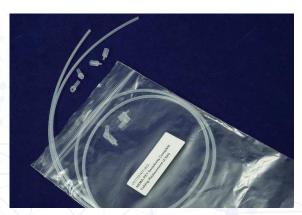

4th Tube inside diameter 13.4 mm, outside diameter 15.9 mm

5th Tube inside diameter 16.6 mm, outside diameter 19.1 mm

The innermost tube, a fillable polyethylene tubing has an inside diameter of 1 mm, outside diameter 3 mm

## **Shipping**

Carton: 6" x 6" x 36" Weight: 3lbs.

Close up of end of NEMA PET
Sensitivity Phantom (NU 2-2018)™

Set of aluminum tubes used in
NEMA PET Sensitivity Phantom (NU 2-2018)™

Tubing kit for NEMA