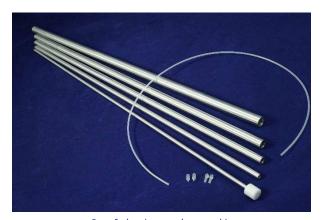

## **Main Features**

 6 Concentric aluminum tubes used to detect camera sensitivity in PET

## **Specifications**

5 internally stacked aluminum tubes all 700 mm in length

1st Tube inside diameter 3.9 mm, outside diameter 6.4 mm

2nd Tube inside diameter 7.0 mm, outside diameter 9.5 mm

3rd Tube inside diameter 10.2 mm, outside diameter 12.7 mm

4th Tube inside diameter 13.4 mm, outside diameter 15.9 mm

5th Tube inside diameter 16.6 mm, outside diameter 19.1 mm

The innermost tube, a fillable polyethylene tubing has an inside diameter of 1 mm, outside diameter 3 mm

## **Shipping**

Carton: 6" x 6" x 36" Weight: 3lbs.

Close up of end of NEMA PET
Sensitivity Phantom (NU 2-2018)™

Set of aluminum tubes used in
NEMA PET Sensitivity Phantom (NU 2-2018)™

Tubing kit for NEMA