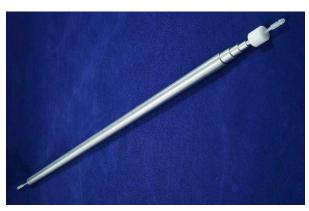

## **Shipping**

Carton: 6" x 6" x 36" Weight: 3lbs.

Close up of end of NEMA PET
Sensitivity Phantom (NU 2-2018)™

Set of aluminum tubes used in
NEMA PET Sensitivity Phantom (NU 2-2018)™

Tubing kit for NEMA

Sensitivity PET Phantom (NU 2-2018)™

NEMA Sensitivity PET Phantom (NU 2-2018)™