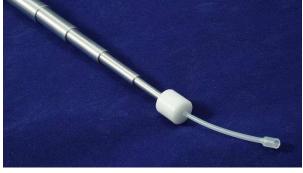

## **Shipping**

Carton: 6" x 6" x 36" Weight: 3lbs.

Close up of end of NEMA PET
Sensitivity Phantom (NU 2-2018)™

Set of aluminum tubes used in
NEMA PET Sensitivity Phantom (NU 2-2018)™

Tubing kit for NEMA